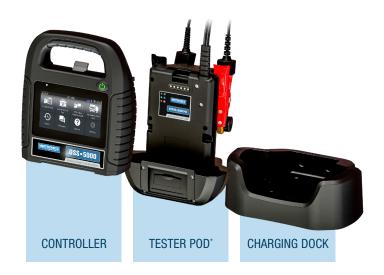

### **Models / Part Numbers**

**DSS-5000P CVG**: Includes controller, tester pod with integrated printer, CVG-2BT convergence module, 2-ft battery test cables, charging/storage dock, AC power adapter/charger, lead stud adapters, printer paper

**DSS-5000P KIT**: Includes all of the above with the addition of an A657 amp clamp.

**DSS-5000 CVG**: Includes controller, tester pod, CVG-2BT convergence module, 2-ft battery test cables, charging/storage dock, AC power adapter/charger, lead stud adapters