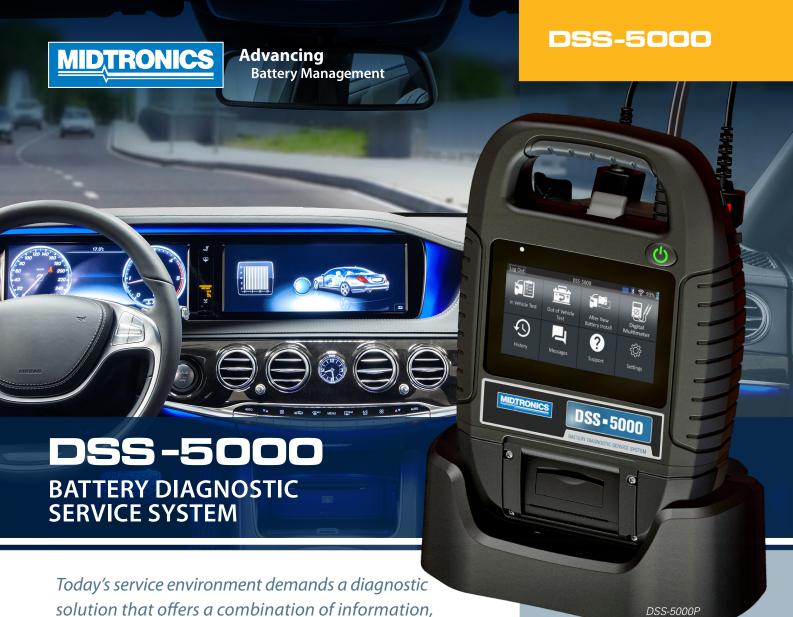

### **An Innovative Solution**

The DSS-5000 Battery Diagnostic Service System answers the challenges posed by contemporary and future vehicles, including capabilities for new battery and system types, new business procedures and a generation of service technicians familiar with app-based technology.

# **Dynamic Service Experience**

- Detachable controller enables easier scanning and system test
- Five-inch color touchscreen display offers more on-screen information and provides convenient option for sharing battery diagnostic results with customers
- Ergonomic shape, size and grip is easy to carry and hold